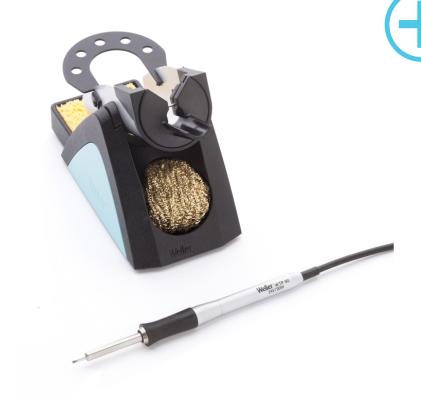

## WTP 90 Set

Code No.: T0052922399

- High flexibility thanks to quick changeable heating element and tip
- Very fast and precise reach of soldering temperature
- > Slim iron design
- > For all purpose soldering jobs
- > High mass tips for ambitious solder tasks