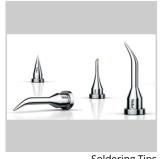

## In addition we recommend:

Fume extraction devices

Preheating plates

Cleaning Consumables

**Soldering Tips** 

| Active Tip Heating element technology     |                                                         |
|-------------------------------------------|---------------------------------------------------------|
| Power Response Heating element technology | on                                                      |
| Silver Line Heating element technology    |                                                         |
| Voltage                                   | 24 V                                                    |
| Heating output                            | 90 W                                                    |
| Tip family                                | XNT, THM                                                |
| Power unit                                | WT 1, WT 1H                                             |
| WX compatible                             |                                                         |
| Temperature range °C                      | 100 - 450                                               |
| Temperature range °F                      | 200 - 850                                               |
| Heat-up time                              | 7                                                       |
| Safety rest                               | WSR 200 (T0051517499)                                   |
| Safety rest (optional)                    |                                                         |
| Barrel                                    | T0058768724                                             |
| Integrated tip extraction                 | FE Nachrüstsatz mit Absaugröhrchen Ø 4,5 mm T0052918599 |
|                                           |                                                         |