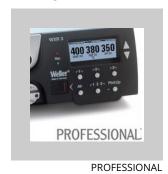

## WTP 90 Set

Code No.: T0052922399

- High flexibility thanks to quick changeable heating element and tip
- Very fast and precise reach of soldering temperature
- > Slim iron design
- > For all purpose soldering jobs
- > High mass tips for ambitious solder tasks